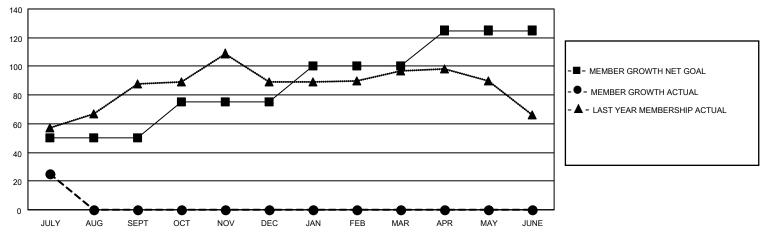

### District 4 L6

| Clubs                 |               |           |               | Members               |                        |                         |                                                    |
|-----------------------|---------------|-----------|---------------|-----------------------|------------------------|-------------------------|----------------------------------------------------|
| RESULTS FOR 2022-2023 |               |           |               | RESULTS FOR 2022-2023 |                        |                         |                                                    |
| QUARTER               | NEW CLUB GOAL | NEW CLUBS | DROPPED CLUBS | QUARTER MEMB          | BER GROWTH NET<br>GOAL | MEMBER GROWTH<br>ACTUAL | DROPPED<br>MEMBERS ACTUAL<br>(including transfers) |
| JULY/AUG/SEPT         | 1             | 0         | 0             | JULY/AUG/SEPT         | 50                     | 50                      | 24                                                 |
| OCT/NOV/DEC           | 1             | 0         | 0             | OCT/NOV/DEC           | 25                     | 0                       | 0                                                  |
| JAN/FEB/MAR           | 1             | 0         | 0             | JAN/FEB/MAR           | 25                     | 0                       | 0                                                  |
| APR/MAY/JUNE          | 1             | 0         | 0             | APR/MAY/JUNE          | 25                     | 0                       | 0                                                  |

### GOALS AND ACTUAL MEMBERS CUMULATIVE

| DROPPED CLUBS: 0 |    | 9 CLUBS OF 55 ADDED 1 OR<br>MORE NEW MEMBERS | GENDER DISTRIBUTION                 |              |  |
|------------------|----|----------------------------------------------|-------------------------------------|--------------|--|
|                  |    | WORL NEW WEWDERO                             | MALE                                | 634 (47.81%) |  |
|                  |    |                                              | FEMALE 691 (52.11%)                 |              |  |
| DROPPED MEMBERS  |    |                                              | NON BINARY                          | 0 (0.00%)    |  |
|                  |    |                                              | PREFER NOT TO ANSWER 1 (0.08%)      |              |  |
| DECEASED         | 0  |                                              |                                     |              |  |
| CLUB CANCELLED   | 0  | CLICK HERE FOR CUMULATIVE                    | TOTAL FAMILY UNIT MEMBERS           | 364          |  |
| OTHER            | 24 | MEMBERSHIP DATA                              |                                     |              |  |
| TOTAL 24         |    |                                              | FAMILY MEMBERS PAYING HALF DUES 205 |              |  |
|                  |    |                                              |                                     |              |  |