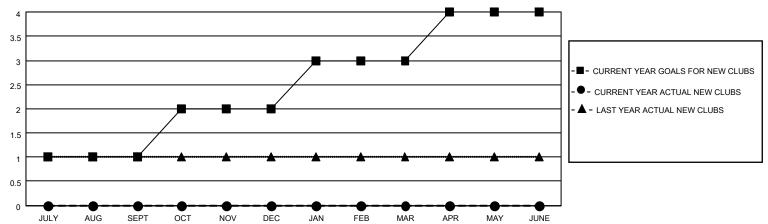

### District 4 L6

| Clubs                 |               |           |               | Members               |                        |                         |                                                    |
|-----------------------|---------------|-----------|---------------|-----------------------|------------------------|-------------------------|----------------------------------------------------|
| RESULTS FOR 2022-2023 |               |           |               | RESULTS FOR 2022-2023 |                        |                         |                                                    |
| QUARTER               | NEW CLUB GOAL | NEW CLUBS | DROPPED CLUBS | QUARTER MEMB          | BER GROWTH NET<br>GOAL | MEMBER GROWTH<br>ACTUAL | DROPPED<br>MEMBERS ACTUAL<br>(including transfers) |
| JULY/AUG/SEPT         | 1             | 0         | 0             | JULY/AUG/SEPT         | 50                     | 50                      | 24                                                 |
| OCT/NOV/DEC           | 1             | 0         | 0             | OCT/NOV/DEC           | 25                     | 0                       | 0                                                  |
| JAN/FEB/MAR           | 1             | 0         | 0             | JAN/FEB/MAR           | 25                     | 0                       | 0                                                  |
| APR/MAY/JUNE          | 1             | 0         | 0             | APR/MAY/JUNE          | 25                     | 0                       | 0                                                  |

### GOALS AND ACTUAL NEW CLUBS CUMULATIVE